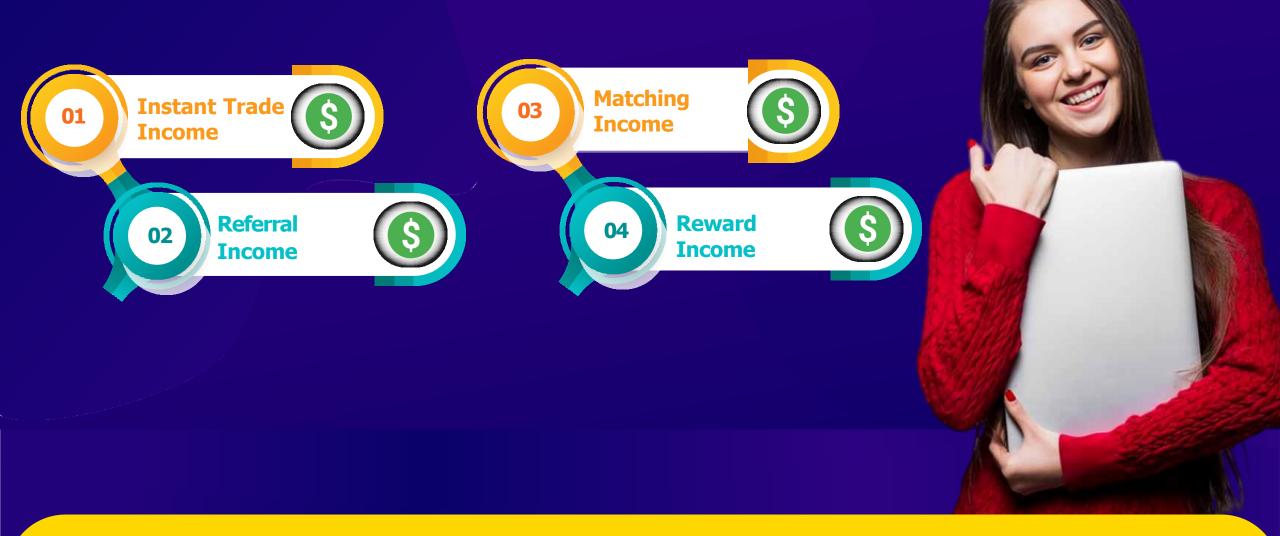

## **TYPES OF INCOME**

Note: 2.5% weekly release into you withdrawal wallet.

Note: Add in income wallet and 2.5% weekly release into you withdrawal wallet.

#### **MATCHING INCOME**

## **REWARD INCOME**

|   | MATCHING | INCOME |
|---|----------|--------|
| 1 | 2000\$   | 50\$   |
|   | 5000\$   | 200\$  |
|   | 15000\$  | 400\$  |
|   | 45000\$  | 1000\$ |
|   | 120000\$ | 2500\$ |
|   | 360000\$ | 5000\$ |